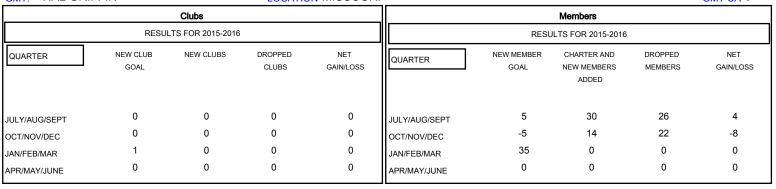

## MONTHLY MEMBERSHIP PROGRESS REPORT

## District 26 M4

Results as of: 11/30/2015

GMT: HAL GRIFFIN LOCATION MISSOURI GMT CA 1



## GOALS AND ACTUAL NEW CLUBS CUMULATIVE



## GOALS AND ACTUAL MEMBERS CUMULATIVE



| DROPPED CLUBS: 0  DROPPED MEMBERS |    | 22 CLUBS OF 60 ADDED 1 OR MORE NEW MEMBERS | GENDER DISTRIBU<br>MALE<br>FEMALE | TION<br>1,035 (77.30%)<br>304 (22.70%) |     |
|-----------------------------------|----|--------------------------------------------|-----------------------------------|----------------------------------------|-----|
| DECEASED                          | 10 | CLICK HERE FOR HEALTH ASSESSMENT DATA      | FAMILY UNIT MEMBERS               |                                        | 235 |
| CLUB CANCELLED OTHER              | 38 |                                            | HEAD OF HOUSEHOLD                 |                                        | 115 |
| TOTAL