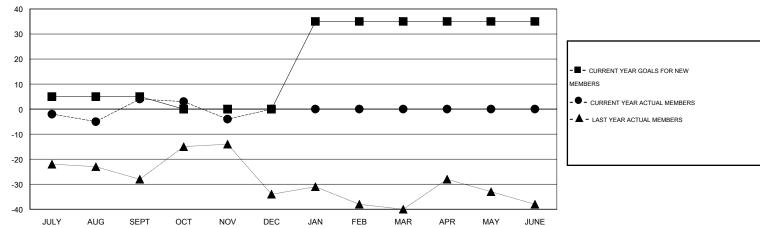

## GOALS AND ACTUAL MEMBERS CUMULATIVE

| DROPPED CLUBS: 0  DROPPED MEMBERS |    | 22 CLUBS OF 60 ADDED 1 OR MORE NEW MEMBERS | GENDER DISTRIBU<br>MALE<br>FEMALE | TION<br>1,035 (77.30%)<br>304 (22.70%) |     |
|-----------------------------------|----|--------------------------------------------|-----------------------------------|----------------------------------------|-----|
| DECEASED                          | 10 | CLICK HERE FOR HEALTH ASSESSMENT DATA      | FAMILY UNIT MEMBERS               |                                        | 235 |
| CLUB CANCELLED OTHER              | 38 |                                            | HEAD OF HOUSEHOLD                 |                                        | 115 |
| TOTAL                             | 48 |                                            | NON-HEAD OF HOUSEHOLD             |                                        | 120 |